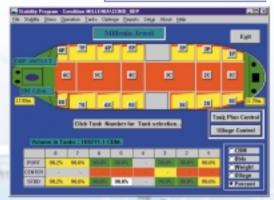

## LoadMate

# **Totem Plus Products**

# LOADNATE Stress, Stability & Planner

## LoadMate

is a modern, comprehensive Stress and Stability package. Designed by marine experts and written with the newest software tools, it is a powerful and at the same time very friendly program. Cargo planning is carried out with instant response to any change in loading or tank conditions. Stability criteria and stress analysis are calculated in accordance with Classification Societies requirements. Special features include stress optimization, draft survey, Bridge Visibility and more. LoadMate can run on any Windows PC system and can exchange information with other systems onboard or ashore.

### Tanker Main Screen





## <u>LoadMate</u>

## System Features

- Separate modules for Tankers, Bulkers, Car Carriers or Container Ships.
- Full calculation of stability, draft and list criteria.
- Intact stability G'Z curves, curve analysis, wind effect or grain shiftings.
- Shear forces and bending moments in graphical and textual forms.
- Torsional Analysis.
- Dynamical analysis Stresses in Waves (optional).
- Data exchange with other systems (Tank Gauging Systems, Container Terminals (baplie) etc).
- Fast and friendly cargo and tanks planning tools.
- Warning messages (alarms) for out of bounds or abnormal loading conditions.
- Automatic cargo planning to minimize stress (Bulkers and Tankers).
- Visibility range from bridge and Air draft calculation.



#### Car Carrier Main Screen

**Bay Screen** 



###