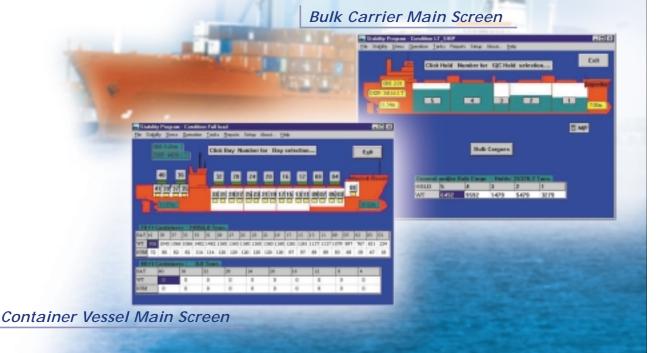

## System Features

- Separate modules for Tankers, Bulkers, Car Carriers or Container Ships.
- Full calculation of stability, draft and list criteria.
- Intact stability G'Z curves, curve analysis, wind effect or grain shiftings.
- Shear forces and bending moments in graphical and textual forms.
- Torsional Analysis.
- Dynamical analysis Stresses in Waves (optional).
- Data exchange with other systems (Tank Gauging Systems, Container Terminals (baplie) etc).
- Fast and friendly cargo and tanks planning tools.
- Warning messages (alarms) for out of bounds or abnormal loading conditions.
- Automatic cargo planning to minimize stress (Bulkers and Tankers).
- Visibility range from bridge and Air draft calculation.