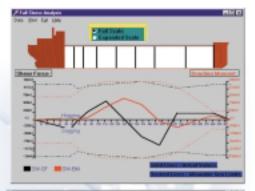

## System Features

- Separate modules for Tankers, Bulkers, Car Carriers or Container Ships.
- Full calculation of stability, draft and list criteria.
- Intact stability G'Z curves, curve analysis, wind effect or grain shiftings.
- Shear forces and bending moments in graphical and textual forms.
- Torsional Analysis.
- Dynamical analysis Stresses in Waves (optional).
- Data exchange with other systems (Tank Gauging Systems, Container Terminals (baplie) etc).
- Fast and friendly cargo and tanks planning tools.
- Warning messages (alarms) for out of bounds or abnormal loading conditions.
- Automatic cargo planning to minimize stress (Bulkers and Tankers).
- Visibility range from bridge and Air draft calculation.



#### Car Carrier Main Screen

**Bay Screen** 



#### Full Stress Analysis





#### Load Optimization



6 Hanevi'im St., Ramat Hasharon 47279 Israel T: (+972) 3-5497295 F: (+972) 3-7602722 E-Mail: totemplus@totemplus.com http//:www.totemplus.com