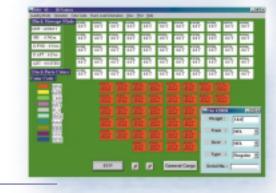

een





## <u>LoadMate</u>

## System Features

- Separate modules for Tankers, Bulkers, Car Carriers or Container Ships.
- Full calculation of stability, draft and list criteria.
- Intact stability G'Z curves, curve analysis, wind effect or grain shiftings.
- Shear forces and bending moments in graphical and textual forms.
- Torsional Analysis.
- Dynamical analysis Stresses in Waves (optional).
- Data exchange with other systems (Tank Gauging Systems, Container Terminals (baplie) etc).
- Fast and friendly cargo and tanks planning tools.
- Warning messages (alarms) for out of bounds or abnormal loading conditions.
- Automatic cargo planning to minimize stress (Bulkers and Tankers).
- Visibility range from bridge and Air draft calculation.



#### Car Carrier Main Screen

**Bay Screen** 



#### Full Stress Analysis





#### Load Optimization



6 Hanevi'im St., Ramat Hasharon 47279 Israel T: (+972) 3-5497295 F: (+972) 3-7602722 E-Mail: totemplus@totemplus.com http//:www.totemplus.com