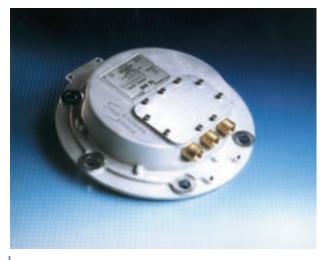

#### **Tank Level Radars**

- Axitrol TA-840 radar: compact design leads to reduced overall dimensions, has perfect sealing, high precision measurements and is the only radar in the world with a flat intrinsic security antenna.
- Independence of measurement from atmosphere and foam inside the tank
- Very high accuracy and reliability under harsh working conditions. Virtually no maintenance.

**Real Time Stresses** 

Main Screen

Auxitrol TA- 840 Radar

6 Hanevi'im St., Ramat Hasharon 47279 Israel T: (+972) 3-5497295 F: (+972) 3-7602722 E-Mail: totemplus.com http://:www.totemplus.com